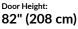

FRONT VIEW:

44 ½" (113 cm)

Door Width: 36" (91.5 cm)

**SIDE VIEW:** 

43" (109 cm)

88 ¾" (225.5 cm)