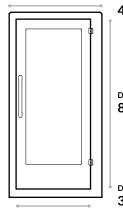

FRONT VIEW:

44 ½" (113 cm)

Door Width: 36" (91.5 cm)

**SIDE VIEW:** 

43" (109 cm)

88 ¾" (225.5 cm)