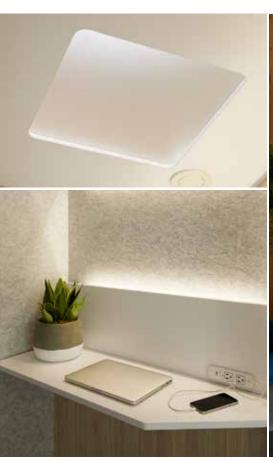

## **Privacy Booth**

Our Privacy Booth makes it simple to step away for privacy while staying in the office. With a sound-dampening felt lining, it's a quiet space for phone calls, while a fixed-height shelf and built-in charging outlets let you get some work done. Extra features like lighting, ventilation openings, and an automatic fan help keep you comfortable.

- Includes Integrated LED Lighting
- 3 AC Outlets, 2 USB-A Ports, and 1 USB-C Port
- 17.5" Square Frosted Acrylic Skylight Adds Ambient Light
- Integrated Casters Make It Easy to Move and Leveling Footpads Increase Stability
- Assembled in 20 Minutes or Less by 2 People
- Motion Sensor for Fan and Lighting
- Covered Opening for Fire Sprinkler Installation