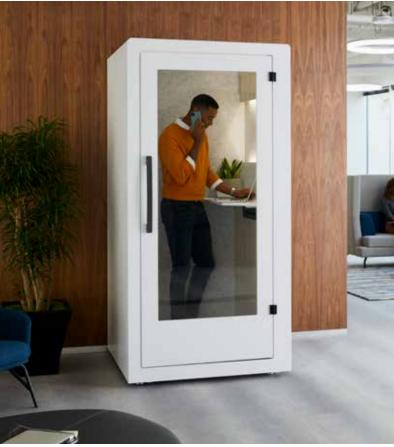

## **Privacy Booth**

Our Privacy Booth makes it simple to step away for privacy while staying in the office. With a sound-dampening felt lining, it's a quiet space for phone calls, while a fixed-height shelf and built-in charging outlets let you get some work done. Extra features like lighting, ventilation openings, and an automatic fan help keep you comfortable.

- Includes Integrated LED Lighting
- 3 AC Outlets, 2 USB-A Ports, and 1 USB-C Port
- 17.5" Square Frosted Acrylic Skylight Adds Ambient Light
- Integrated Casters Make It Easy to Move and Leveling Footpads Increase Stability
- Assembled in 20 Minutes or Less by 2 People
- Motion Sensor for Fan and Lighting
- Covered Opening for Fire Sprinkler Installation